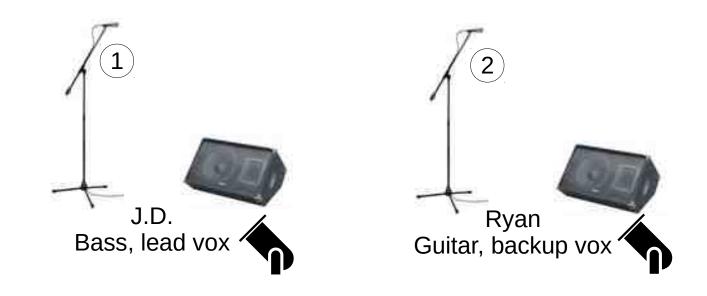

## List of inputs in order of priority. Substitute different mic models as needed.

| Substitute different mic models as needed. |                                                              |           |
|--------------------------------------------|--------------------------------------------------------------|-----------|
| 1                                          | J.D. lead vox                                                | wireless  |
| 2                                          | Ryan back vox                                                | SM58      |
| 3                                          | Bradley back vox                                             | SM58      |
| 4                                          | One or two<br>Ampeg MicroVR<br>each 100W@8Ω<br>SVT210AV 2x10 | mic or DI |
| 5                                          | Bugera T50<br>50W into 2x12                                  | SM57      |
| 6                                          | Kick 22x8 or 16x16                                           | Beta52    |
| 7                                          | Snare 14x5                                                   | SM57      |
| 8                                          | Overhead(s)                                                  | MXL603    |
| 9                                          | Rack tom 8x6                                                 | SM57      |
| 10                                         | Floor tom 13x10                                              | SM57      |
| 11                                         | Hi hats                                                      | MXL603    |