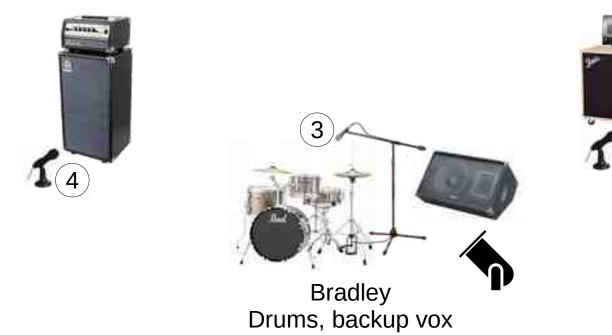

## List of inputs in order of priority. Substitute different mic models as needed.

| Substitute different mic models as needed. |                                                              |           |
|--------------------------------------------|--------------------------------------------------------------|-----------|
| 1                                          | J.D. lead vox                                                | wireless  |
| 2                                          | Ryan back vox                                                | SM58      |
| 3                                          | Bradley back vox                                             | SM58      |
| 4                                          | One or two<br>Ampeg MicroVR<br>each 100W@8Ω<br>SVT210AV 2x10 | mic or DI |
| 5                                          | Bugera T50<br>50W into 2x12                                  | SM57      |
| 6                                          | Kick 22x8 or 16x16                                           | Beta52    |
| 7                                          | Snare 14x5                                                   | SM57      |
| 8                                          | Overhead(s)                                                  | MXL603    |
| 9                                          | Rack tom 8x6                                                 | SM57      |
| 10                                         | Floor tom 13x10                                              | SM57      |
| 11                                         | Hi hats                                                      | MXL603    |